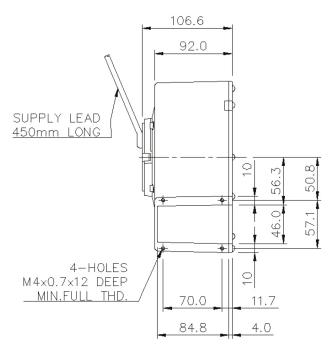

#### **Outline dimensions:**

Please note (1) - all drawings measurements are in millimeters (mm) Please note (2) - above technical specifications are subject to change