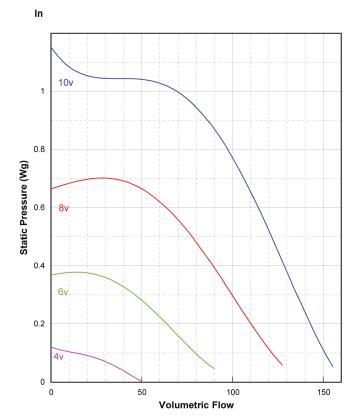

# EC Fan QBL5/3

## Single Inlet Centrifugal Fan

#### **General Characteristics:**



[Please note - image above may not be representative of the unit supplied]

**Motor type:** EC (Electronically Commutated) motors IP44.

Integrated speed control via PWM or 0-10V signal

U-TUV signat

**Nominal supply:** 230V IPh 50/60Hz I15V IPh 50/60Hz

Options: Potentiometer 0-10V speed controller, inlet & discharge guards, spigots, inlet filters

Materials: Fancase - cast aluminium LM6 Impeller - galvanised sheet steel

impelier - gaivanised sneet steer

Finishes: Unpainted or stove enamel as std (black)

Mounting Inlet & discharge drillings options:

**Noise levels:** 64.4dB(A) Free Air, I metre

Weight: 2.5Kg/5.5Lbs



### CFM

#### **Outline dimensions:**





Please note (1) - all drawings measurements are in millimeters (mm) Please note (2) - above technical specifications are subject to change

#### Air Control Industries Ltd

Weycroft Avenue, Millwey Rise Industrial Estate, Axminster, Devon, EX13 5HU, United Kingdom Tel: +44(0)1297 529242 Fax: +44(0)1297 529241 Email: sales@aircontrolindustries.com

www.aircontrolindustries.com