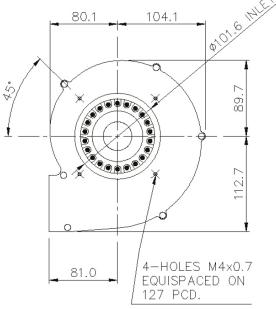

#### **Outline dimensions:**

Please note (1) - all drawings measurements are in millimeters (mm) Please note (2) - above technical specifications are subject to change